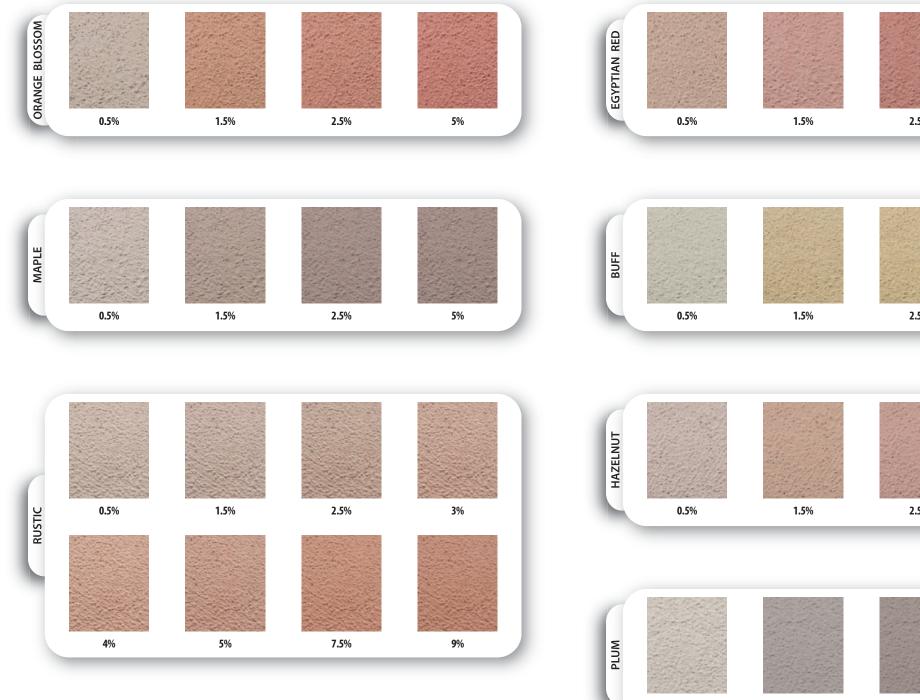

## **IMPORTANT:**

Because the color of concrete can be affected by many factors, this color chart must be used only as a guideline. It offers an approximation of the colors that can be obtained. A test pour using your materials and finishing techniques is the best way to determine if the desired color can be obtained.