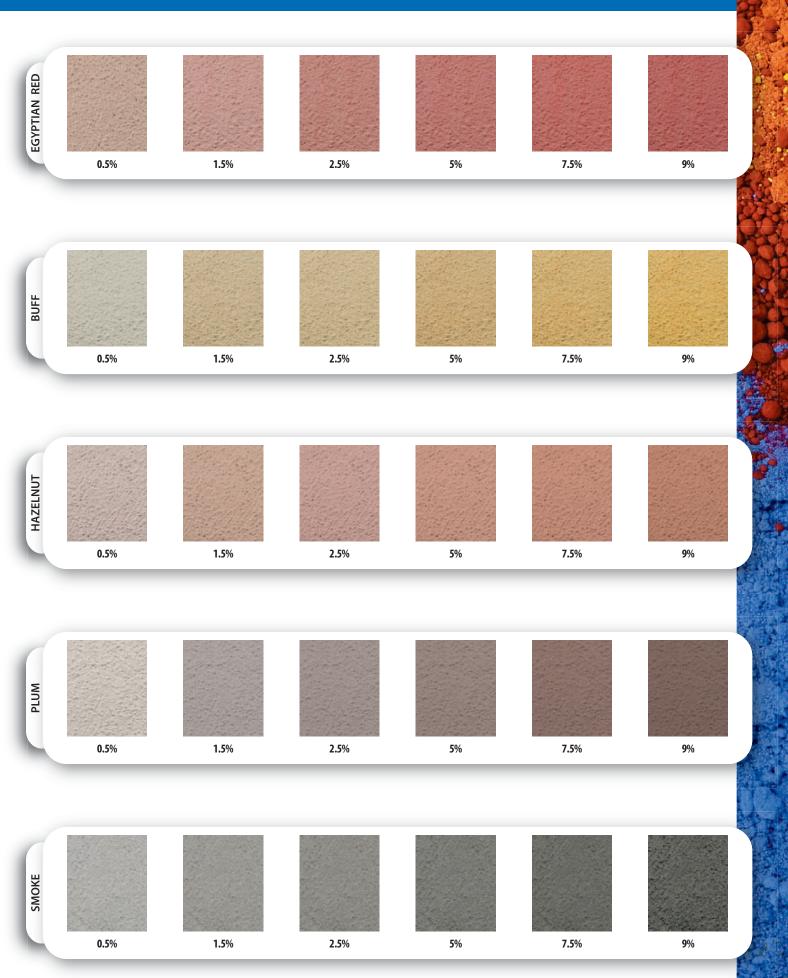

## **IMPORTANT:**

Because the color of concrete can be affected by many factors, this color chart must be used only as a guideline. It offers an approximation of the colors that can be obtained. A test pour using your materials and finishing techniques is the best way to determine if the desired color can be obtained.