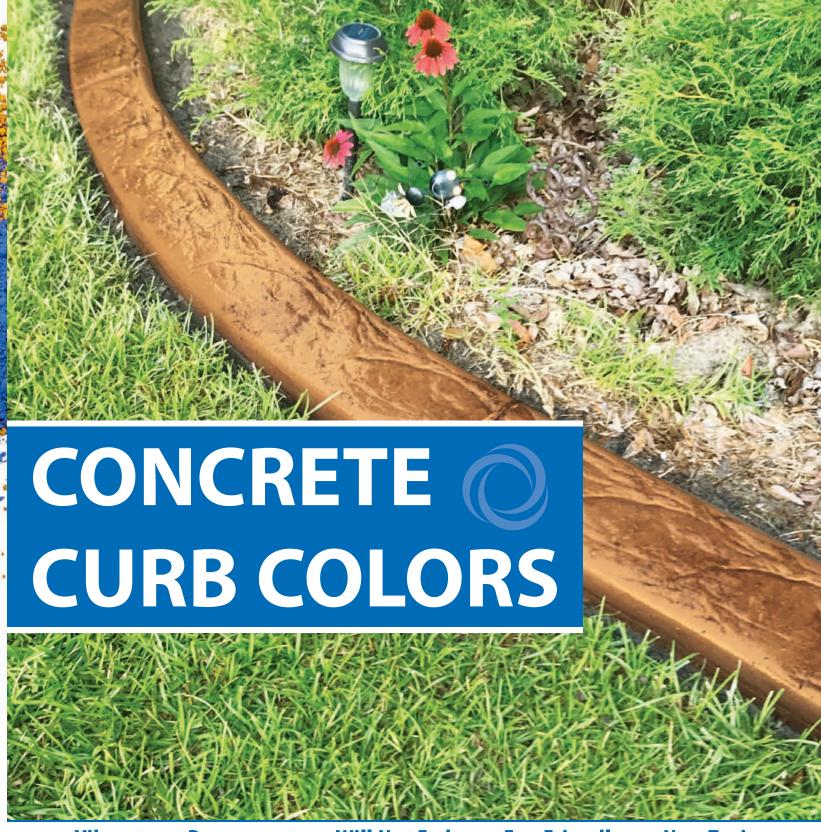

Interstar integral Concrete Curb Colors are mixed into the concrete so colors will never wear off.

- > Vibrant
- > Permanent
- > Will never fade
- > Wide selection of colors
- If curb chips, it would be much less noticeable since the curb is colored throughout.
- No mess, no fuss and easy to use.

**Interstar adds curb appeal** to your landscaping!

www.interstar-paf.com • 800.567.1857