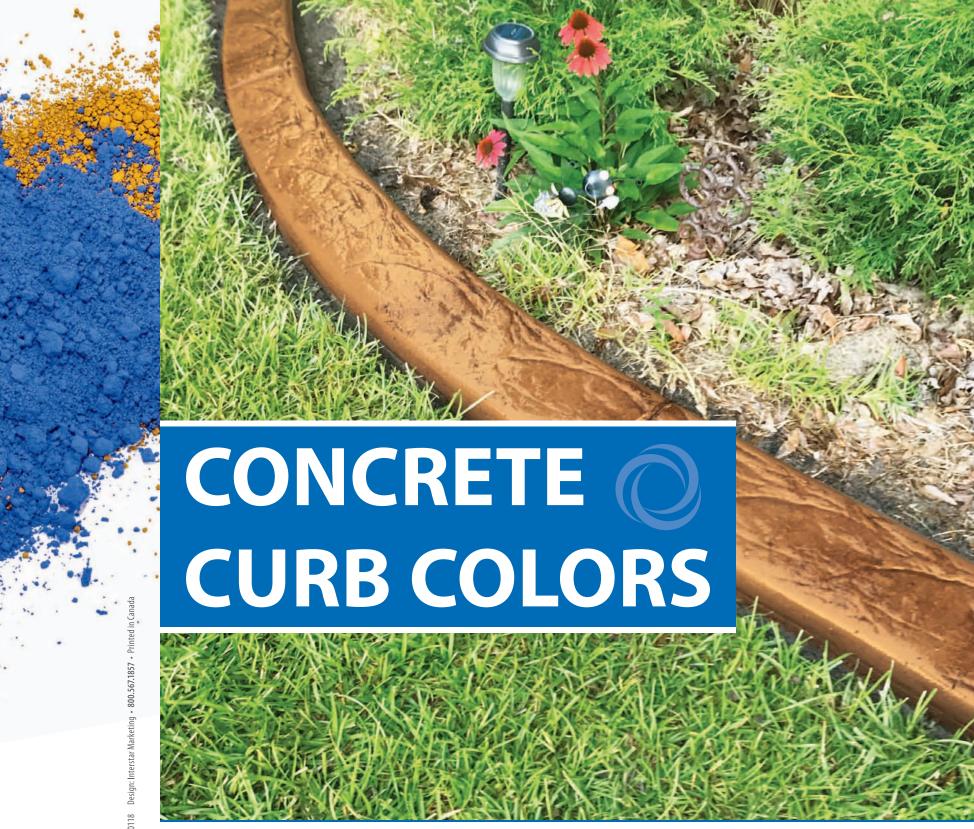

Interstar integral Concrete Curb Colors are mixed into the concrete so colors will never wear off.

- > Vibrant
- > Permanent
- > Will never fade
- > Wide selection of colors
- If curb chips, it would be much less noticeable since the curb is colored throughout.
- No mess, no fuss and easy to use.

**Interstar adds curb appeal** to your landscaping!

www.interstar-paf.com • 800.567.1857